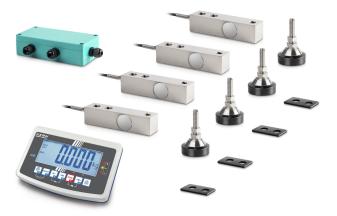

## KERN CW 300KFB

Scale kit with build-type approval for individual assembly of floor scales - suitable for use in harsh industrial environments with humid environmental conditions

| Category          |                           |
|-------------------|---------------------------|
| Brand             | Sauter                    |
| Product categoriy | All-in-one solution & set |
| Product group     | Scale kit                 |
| Product family    | CW KFB                    |

| Measuring System        |              |
|-------------------------|--------------|
| Weighing system         | Strain gauge |
| Weighing capacity [Max] | 300 kg       |
| Load cell connection    | 4-wire       |

| Approval        |     |
|-----------------|-----|
| Accuracy classe | III |

| Display      |     |  |
|--------------|-----|--|
| Display type | LCD |  |
| Display type | LCD |  |

| Construction             |               |
|--------------------------|---------------|
| Material display housing | Plastics      |
| Material load cell(s)    | alloyed steel |
| Load cells - number      | 4             |

| Functions                 |                  |
|---------------------------|------------------|
| IP protection - display   | no IP protection |
| IP protection - load cell | IP67             |

| Packing & Shipping           |                |
|------------------------------|----------------|
| Delivery time                | 1 d            |
| Dimensions packaging (W×D×H) | 520×430×340 mm |
| Net weight                   | 7,3 kg         |
| Shipping method              | Parcel service |
| Net weight approx.           | 8 kg           |
| Gross weight approx.         | 8 kg           |